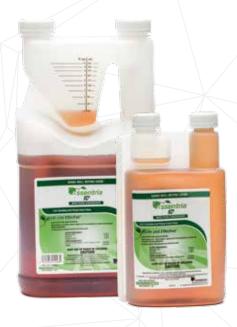

#### **AVAILABLE SIZES**

- 1 qt. bottle, 10 per case
- 1 gal. bottle, 4 per case
- 30 gal. drum
- 55 gal. drum
- 275 gal. tote
- #FIFRA 25(b) Exempt