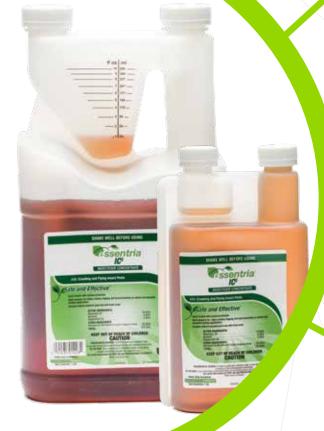

#### **AVAILABLE SIZES**

- 1 qt. bottle, 10 per case
- 1 gal. bottle, 4 per case
- 30 gal. drum
- 55 gal. drum
- 275 gal. tote
- #FIFRA 25(b) Exempt