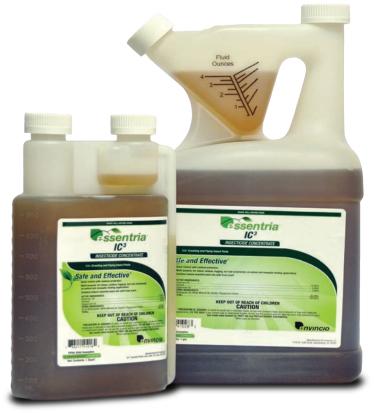

### ESSENTRIA® IC-3 INSECTICIDE CONCENTRATE A NATURAL CHOICE FOR NORTH CAROLINA Pest control company

DONNIE SHELTON CEO, TRIANGLE PEST CONTROL TRIANGLEPEST.COM

Donnie Shelton, owner and chief executive officer at Triangle Pest Control in Raleigh, North Carolina, understands the importance of offering customers effective ecologically friendly solutions. That's why he relies on Essentria® IC-3 Insecticide Concentrate from Zoëcon Professional Products.

Jesse Rehm, chief operating officer for Triangle Pest Control, cited the following benefits of Essentria<sup>®</sup> IC-3 as the company's primary motivation in using the product:

- Minimally invasive, highly effective FIFRA 25(b) exempt insecticide
- Tackles a variety of pests, particularly mosquitoes, ants and flies
- Approved for indoor and outdoor use, including on and around boat docks
- Helps reduce callbacks
- Unique target-specific mode of action with no effect on non-target species