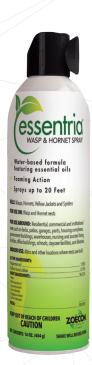

# Essentria<sup>®</sup> Wasp & Hornet Spray

#### **ACTIVE INGREDIENTS**

- Peppermint oil 1.50%
- Sodium lauryl sulfate 0.15%

#### **ABOUT THE ACTIVE INGREDIENTS**

Essentria® Wasp & Hornet Spray features the active ingredients peppermint oil and sodium lauryl sulfate. Peppermint oil kills and repels targeted insects. Sodium lauryl sulfate is used as a surfactant to enhance activity and bioavailability of the peppermint oil while allowing the formula to coat the insects and nests.

#### **FEATURES**

- Essential oil formulation
- Sprays up to 20 feet
- Foaming action
- Water-based formulation