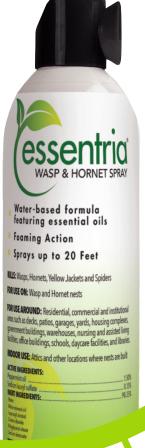

# Essentria<sup>®</sup> Wasp & Hornet Spray

#### **ACTIVE INGREDIENTS**

- Peppermint oil 1.50%
- Sodium lauryl sulfate 0.15%

#### **ABOUT THE ACTIVE INGREDIENTS**

Essentria® Wasp & Hornet Spray features the active ingredients peppermint oil and sodium lauryl sulfate. Peppermint oil kills and repels targeted insects. Sodium lauryl sulfate is used as a surfactant to enhance activity and bioavailability of the peppermint oil while allowing the formula to coat the insects and nests.

#### **FEATURES**

- Essential oil formulation
- Sprays up to 20 feet
- Foaming action
- Water-based formulation

#### **INSECTS KILLED**

- Wasp
- Hornets
- Yellow Jackets
- Spiders

## APPLICATION SITES INDOOR AREAS

- Attics
- Steeples
- Mechanical Rooms
- Barns
- Sheds
- Non-food/Non-feed Warehouses
- Garages
- Carports

### OUTDOOR AREAS: USE AROUND

- Decks
- Patios
- Garages
- Yards
- Housing Complexes
- Government Buildings
- Warehouses
- Nursing and Assisted Living Facilities
- Office Buildings
- Schools
- Daycare Facilities
- Libraries